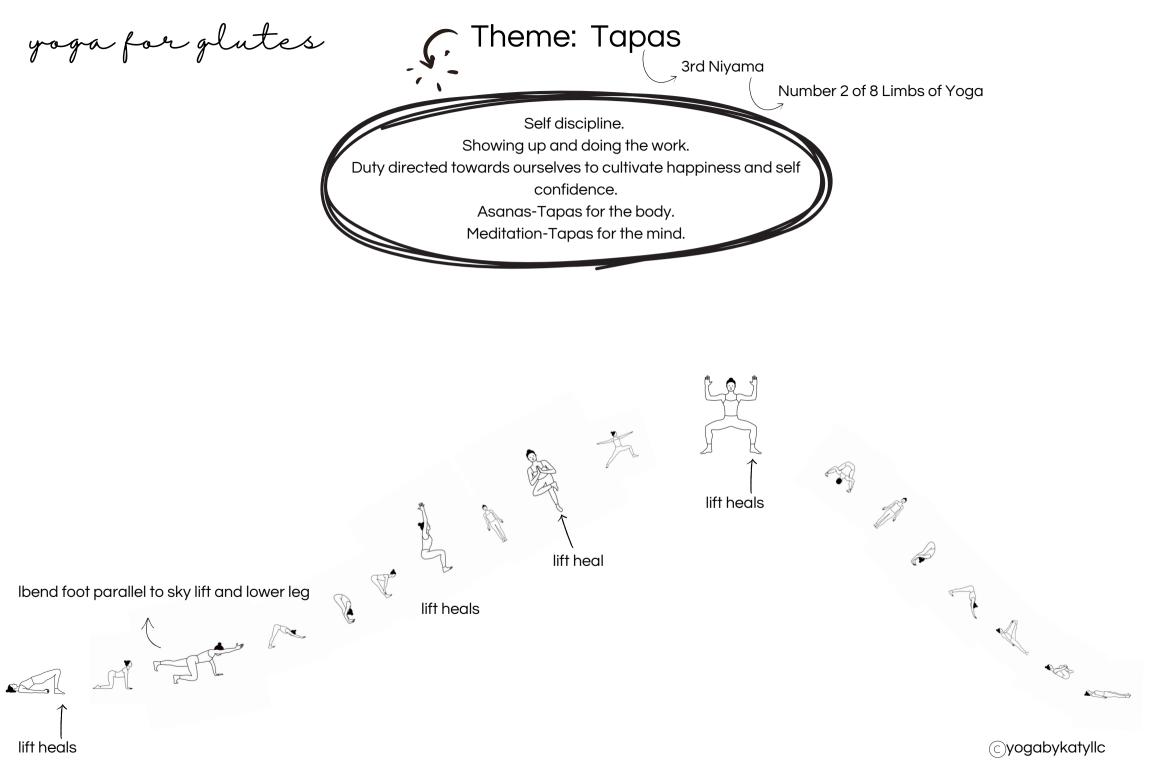

©yogabykatyllc

- bridge-lift heels
- tabletop-lift heels
- spinal balance
- spinal balance + bend foot to parallel to ceiling and bend knee and lift knee up
- downward facing dog
- forward fold
- flat back
- chair-come up on tippy toes in chair pose
- tadasana (mountain)
- standing pigeon come up on tippy toes-do each side
- warrior 2 each side
- goddess-lift and lower heels
- wide legged forward fold
- forward fold
- downward facing dog
- big toe stretch option to V legs
- knees to chest
- savasana

## bridge-lift heels

tabletop-lift heels

spinal balance

spinal balance + leg pumps

downward facing dog

forward fold

chair-come up on tippy toes in chair pose

tadasana (mountain)

standing pigeon come up on tippy toes-do each side

warrior 2 each side

goddess-lift and lower heels

wide legged forward fold

forward fold

downward facing dog

big toe stretch option to V legs

knees to chest

savasana

Repeat flow to add more time or hold poses longer to increase time